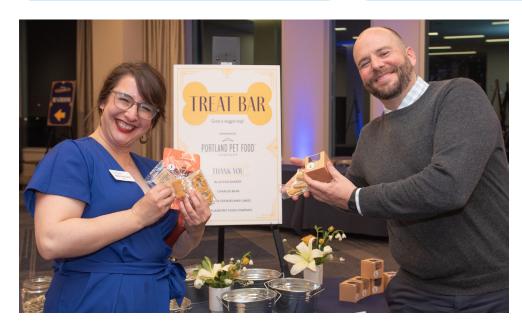

### **Exclusive Sponsorship Opportunities**

Treat Bar Sponsor \$3,500

Make a lasting impression on our guests by hosting the pet treat bar! The last thing our guests do before leaving is stop by the treat bar, so they will be sure to remember you.

- Bronze level benefits
- Signage at our signature Treat Bar
- Ability to offer promotional item for guests

Dessert Sponsor \$3,500

Everyone loves the person who brings dessert to a party! Your sponsorship will cover the best and final course of the night.