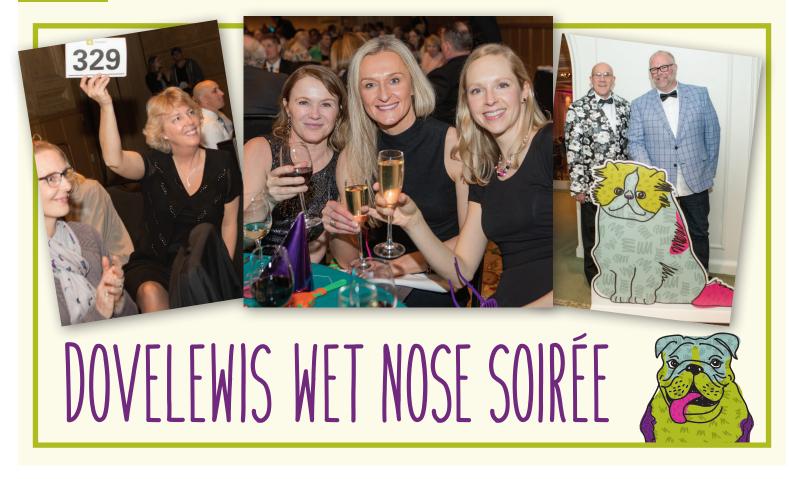

## Wet Nose Soirée

Friday, May 3, 2019

Portland Art Museum

Join us at the Wet Nose Soirée for an exclusive opportunity to connect with 400 DoveLewis donors and prominent community members. Your company will be recognized by the most connected movers and shakers in Portland who share a passion for animal care and want to show their love for Dove. This one-of-a-kind event features a silent auction, dinner and live auction. It also includes special animal guest appearances unlike any event in Portland. Make a memorable evening for your employees who love animals.